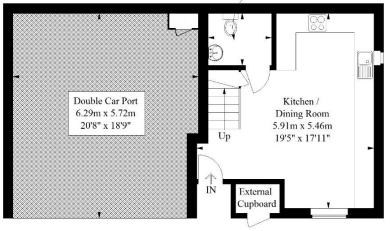

FORGE MEWS, ADDINGTON VILLAGE GUIDE PRICE £400,000

FOLKLAN

ite and

Approximate Gross Internal Area (Excluding Double Car Port / Including External Cupboard ) 97.6 sq m / 1051 sq ft

First Floor = 66.6 sq m / 717 sq ft

Ground Floor = 31 sq m / 334 sq ft

Illustration for identification purposes only, measurements are approximate, not to scale. FloorplansUsketch.com © 2018 (ID 476712)

info@folklands.com - 020 8686 0002

362 Brighton Road - South Croydon - Cr2 6al

This bright & airy property benefits from two covered parking spaces with further visitors spaces available, a particularly large open plan kitchen/dining room, a down stairs WC/ utility room, access to ample loft space with a pull down ladder, and whilst being well decorated throughout we feel that this property would make a wonderful home.