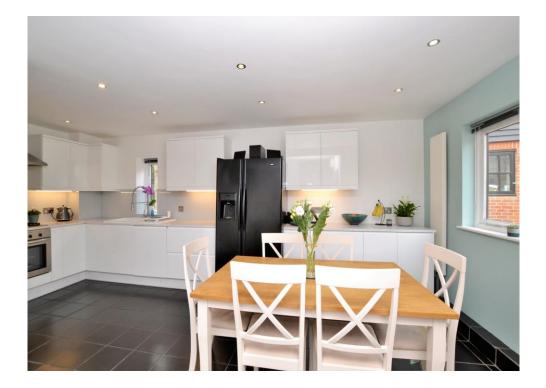

This bright & airy property benefits from two covered parking spaces with further visitors spaces available, a particularly large open plan kitchen/dining room, a down stairs WC/ utility room, access to ample loft space with a pull down ladder, and whilst being well decorated throughout we feel that this property would make a wonderful home.

The accommodation comprises master bedroom with a full range of fitted wardrobes & an en-suite shower room, a second smaller double bedroom with a fitted double wardrobe, a three piece family bathroom, a 19' x 13' triple aspect living room and a contemporary fitted kitchen/ dining room with ample space for a large dining table.