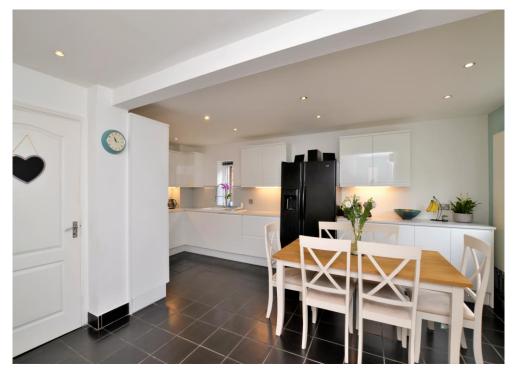

This bright & airy property benefits from two covered parking spaces with further visitors spaces available, a particularly large open plan kitchen/dining room, a down stairs WC/ utility room, access to ample loft space with a pull down ladder, and whilst being well decorated throughout we feel that this property would make a wonderful home.

The accommodation comprises master bedroom with a full range of fitted wardrobes & an en-suite shower room, a second smaller double bedroom with a fitted double wardrobe, a three piece family bathroom, a 19' x 13' triple aspect living room and a contemporary fitted kitchen/ dining room with ample space for a large dining table.