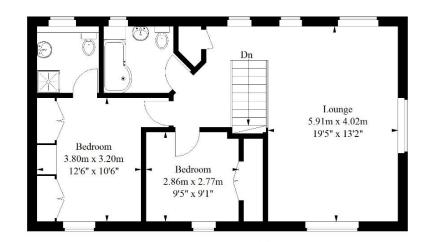

FORGE MEWS, ADDINGTON VILLAGE GUIDE PRICE £400,000

FOLKLAN

ite and

Approximate Gross Internal Area (Excluding Double Car Port / Including External Cupboard ) 97.6 sq m / 1051 sq ft

First Floor = 66.6 sq m / 717 sq ft

Ground Floor = 31 sq m / 334 sq ft

Illustration for identification purposes only, measurements are approximate, not to scale. FloorplansUsketch.com © 2018 (ID 476712)

info@folklands.com - 020 8686 0002

362 Brighton Road - South Croydon - Cr2 6al

The accommodation comprises master bedroom with a full range of fitted wardrobes & an en-suite shower room, a second smaller double bedroom with a fitted double wardrobe, a three piece family bathroom, a 19' x 13' triple aspect living room and a contemporary fitted kitchen/ dining room with ample space for a large dining table.