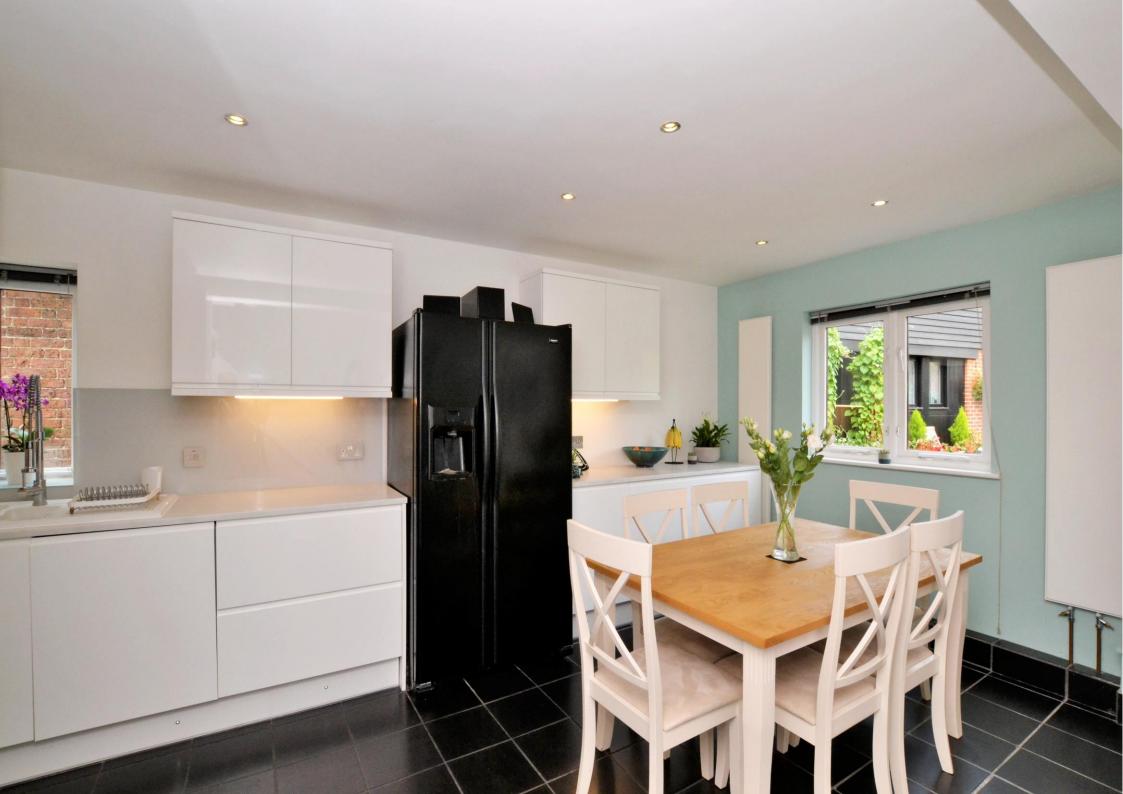

This bright & airy property benefits from two covered parking spaces with further visitors spaces available, a particularly large open plan kitchen/dining room, a down stairs WC/ utility room, access to ample loft space with a pull down ladder, and whilst being well decorated throughout we feel that this property would make a wonderful home.

The accommodation comprises master bedroom with a full range of fitted wardrobes & an en-suite shower room, a second smaller double bedroom with a fitted double wardrobe, a three piece family bathroom, a 19' x 13' triple aspect living room and a contemporary fitted kitchen/ dining room with ample space for a large dining table.