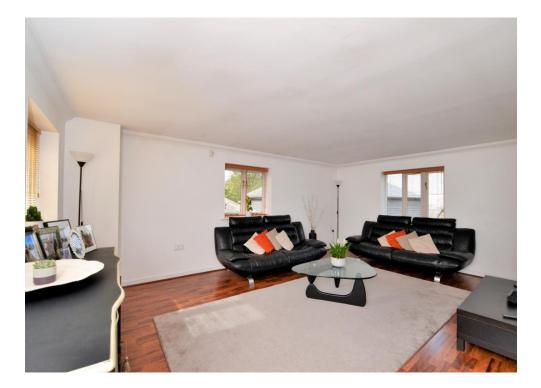

The accommodation comprises master bedroom with a full range of fitted wardrobes & an en-suite shower room, a second smaller double bedroom with a fitted double wardrobe, a three piece family bathroom, a 19' x 13' triple aspect living room and a contemporary fitted kitchen/ dining room with ample space for a large dining table.