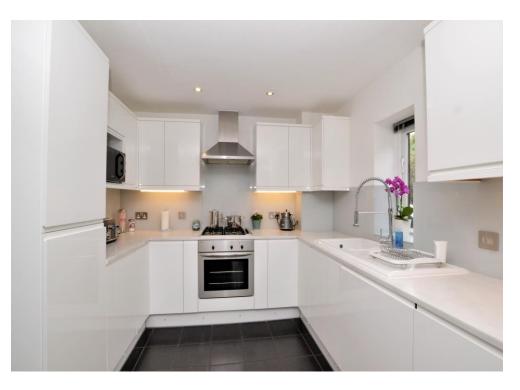

This bright & airy property benefits from two covered parking spaces with further visitors spaces available, a particularly large open plan kitchen/dining room, a down stairs WC/ utility room, access to ample loft space with a pull down ladder, and whilst being well decorated throughout we feel that this property would make a wonderful home.

The accommodation comprises master bedroom with a full range of fitted wardrobes & an en-suite shower room, a second smaller double bedroom with a fitted double wardrobe, a three piece family bathroom, a 19' x 13' triple aspect living room and a contemporary fitted kitchen/ dining room with ample space for a large dining table.