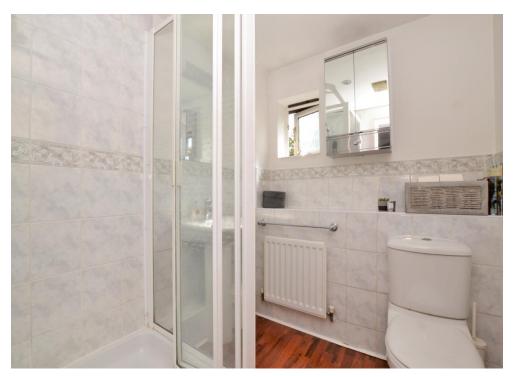

The accommodation comprises master bedroom with a full range of fitted wardrobes & an en-suite shower room, a second smaller double bedroom with a fitted double wardrobe, a three piece family bathroom, a 19' x 13' triple aspect living room and a contemporary fitted kitchen/ dining room with ample space for a large dining table.