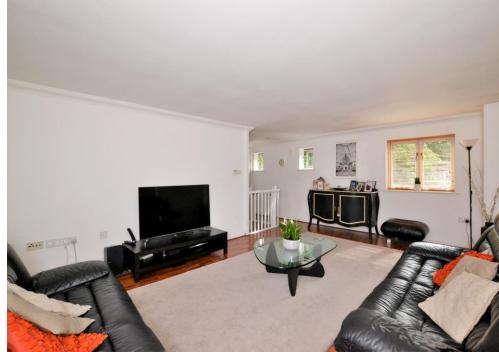

The accommodation comprises master bedroom with a full range of fitted wardrobes & an en-suite shower room, a second smaller double bedroom with a fitted double wardrobe, a three piece family bathroom, a 19' x 13' triple aspect living room and a contemporary fitted kitchen/ dining room with ample space for a large dining table.