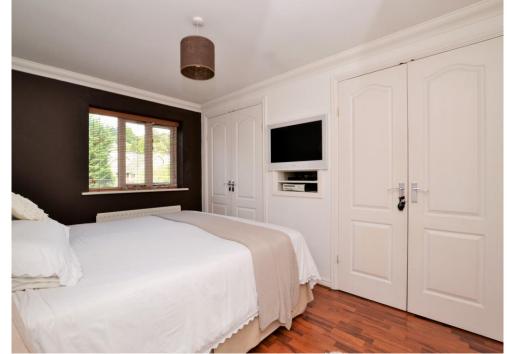

The accommodation comprises master bedroom with a full range of fitted wardrobes & an en-suite shower room, a second smaller double bedroom with a fitted double wardrobe, a three piece family bathroom, a 19' x 13' triple aspect living room and a contemporary fitted kitchen/ dining room with ample space for a large dining table.